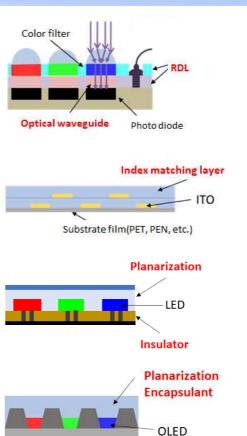

# **Application**

- ✓ Optical devises
  Image-sensor
  Touch-sensor
  µ-LED/OLED display
- ✓ Non-heat resistant devices