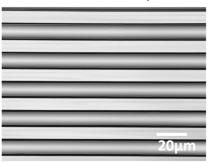

#### L/S=10µm/10µm Thickness: 20µm

Image of Laser microscope

Contact us (Electronic Materials Sales Dept.)

https://www.cgc-jp.com/contact/