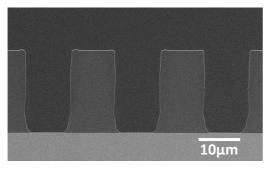

## Pattern shape

L/S=10µm/10µm Thickness: 20µm

Image of SEM Measurement

GENTRAL GLASS